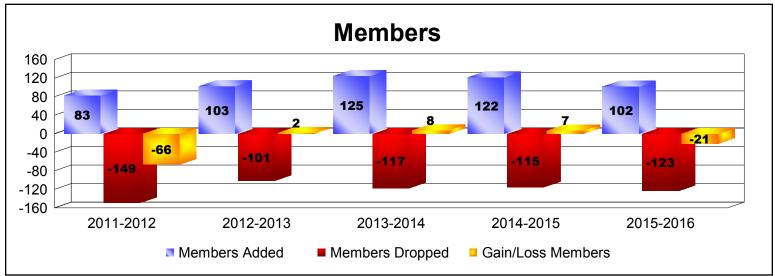

District A 9

As of June 2016 Cumulative

| Year      | New<br>Clubs | Dropped<br>Clubs | Gain/<br>Loss<br>Clubs | New<br>Members | Charter<br>Members | Reinstate<br>Members | Transfer<br>Members | Total<br>Member<br>Added | Total<br>Members<br>Dropped | Gain/<br>Loss<br>Members |
|-----------|--------------|------------------|------------------------|----------------|--------------------|----------------------|---------------------|--------------------------|-----------------------------|--------------------------|
| 2011-2012 | 0            | -1               | -1                     | 75             | 0                  | 3                    | 5                   | 83                       | -149                        | -66                      |
| 2012-2013 | 0            | 0                | 0                      | 88             | 0                  | 3                    | 12                  | 103                      | -101                        | 2                        |
| 2013-2014 | 0            | 0                | 0                      | 112            | 1                  | 4                    | 8                   | 125                      | -117                        | 8                        |
| 2014-2015 | 0            | -1               | -1                     | 100            | 5                  | 9                    | 8                   | 122                      | -115                        | 7                        |
| 2015-2016 | 0            | 0                | 0                      | 87             | 2                  | 8                    | 5                   | 102                      | -123                        | -21                      |
| Average   | 0            | 0                | 0                      | 92             | 2                  | 5                    | 8                   | 107                      | -121                        | -14                      |