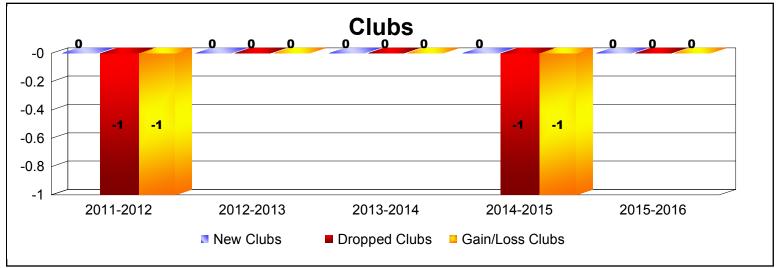

District A 9

As of June 2016 Cumulative

| Year      | New<br>Clubs | Dropped<br>Clubs | Gain/<br>Loss<br>Clubs | New<br>Members | Charter<br>Members | Reinstate<br>Members | Transfer<br>Members | Total<br>Member<br>Added | Total<br>Members<br>Dropped | Gain/<br>Loss<br>Members |
|-----------|--------------|------------------|------------------------|----------------|--------------------|----------------------|---------------------|--------------------------|-----------------------------|--------------------------|
| 2011-2012 | 0            | -1               | -1                     | 75             | 0                  | 3                    | 5                   | 83                       | -149                        | -66                      |
| 2012-2013 | 0            | 0                | 0                      | 88             | 0                  | 3                    | 12                  | 103                      | -101                        | 2                        |
| 2013-2014 | 0            | 0                | 0                      | 112            | 1                  | 4                    | 8                   | 125                      | -117                        | 8                        |
| 2014-2015 | 0            | -1               | -1                     | 100            | 5                  | 9                    | 8                   | 122                      | -115                        | 7                        |
| 2015-2016 | 0            | 0                | 0                      | 87             | 2                  | 8                    | 5                   | 102                      | -123                        | -21                      |
| Average   | 0            | 0                | 0                      | 92             | 2                  | 5                    | 8                   | 107                      | -121                        | -14                      |